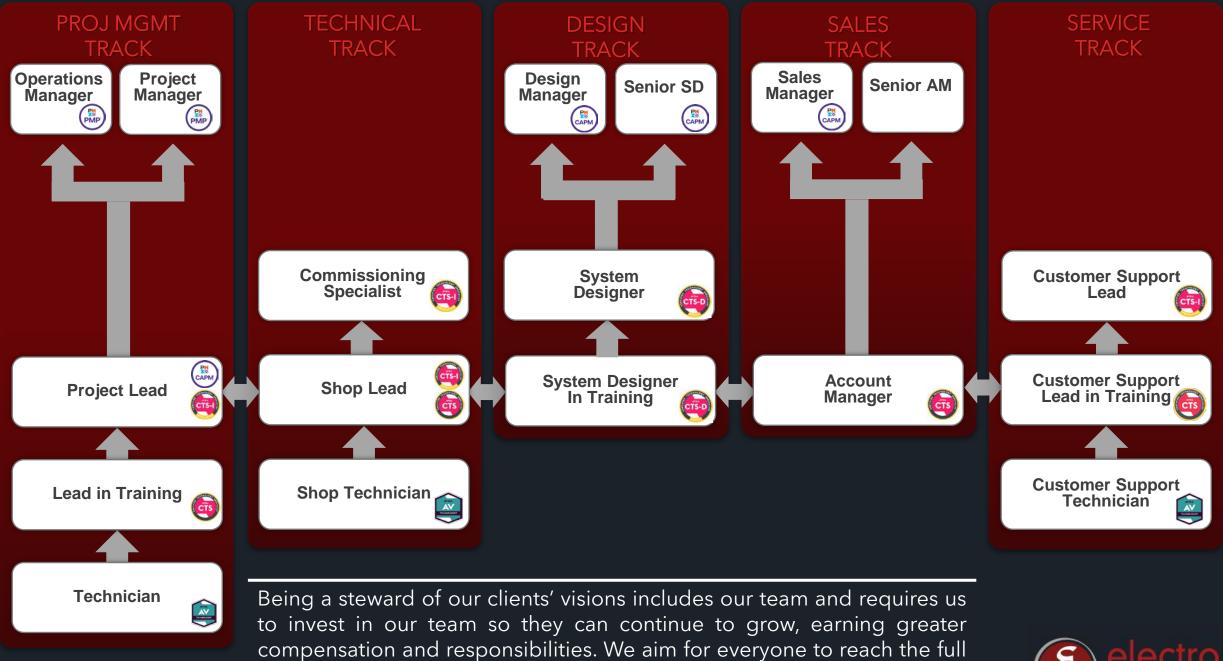

## **Career Paths That Work**

extent of their God-given potential at EA.

o reach the full